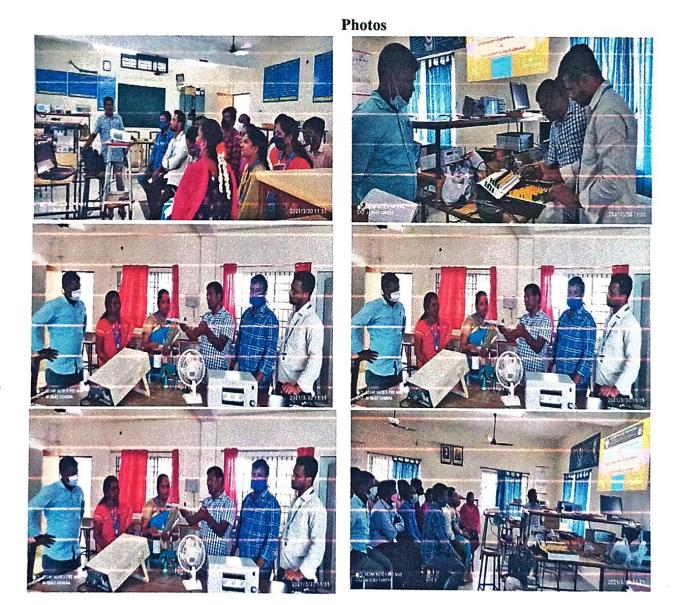

### Report-on PDP

Agenda: A PDP on Equipment Servicing & Calibration Date:29<sup>th</sup> March 2021 - 31<sup>st</sup> March 2021 Resource Person: Mr. D.Nagaraju

The PDP on Equipment Servicing & Calibration was conducted by department of Electronic Communication & Engineering for non-teaching staff to upgrade their skills 29<sup>th</sup> March 2021 - 31<sup>st</sup> March 2021.

Head of the department Dr. S. Muni Ratnam invited resource persons on the dais and introduced to staff members and shared his valuable speech regarding the importance of workshop. Principal, Dr. K.Navcen, has given the awareness on calibration of equipment's.

The workshop was conducted for three day with duration of eight hours per day. The total registered strength was twenty-seven from both inside and outside college. The program was held in ECE Seminar hall.