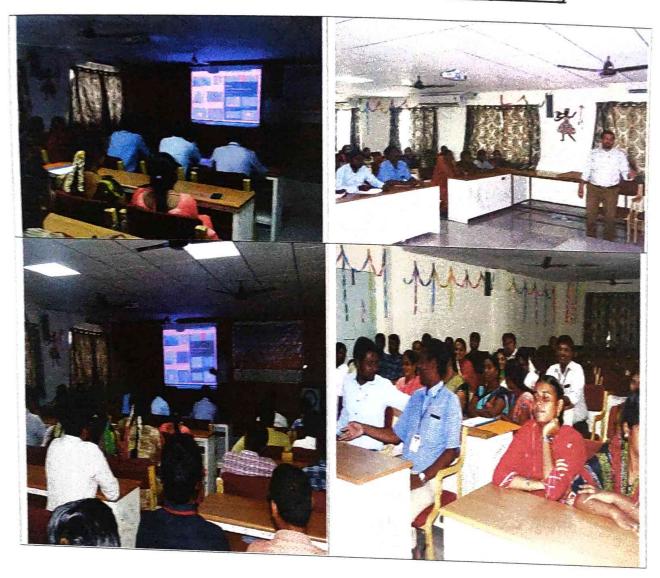

## "Latest Trends in Antenna"

The FDP on Latest Trends in Antenna was organized by Department of ECEon 25.06.2018 to 30.06.2018 by Mr. P.Munirajulu, Scientists/Engineer-SD, CDMG, NARL, Gadanki and Mr. K. Sathya, technical trainer, Digital Shark Technologies, Bangalore at ECE Seminar Hall.

The Inauguration program was initiated by our respected Principal Dr.K.V.N.V.N. Rao and organized by prof L.Ramamurthy, head of the department with the co-ordination of Dr. VasanthaSwaminadhan, Professor, ECE Department.

The one-week Faculty Develop program was conducted for the duration of 8 hours per day. The staff was updated their knowledge on Latest Trends in Antenna in the view of an industry perspective. With the help of this knowledge staff can develop simple real time projects.

The forty faculty members participated in this program from both inside and outside college. The theoretical session was held in ECE seminar hall and hands-on training were held in DSP lab.

During the five day program, the resource persons covered introduction of Antennas and wireless networks for antennas.