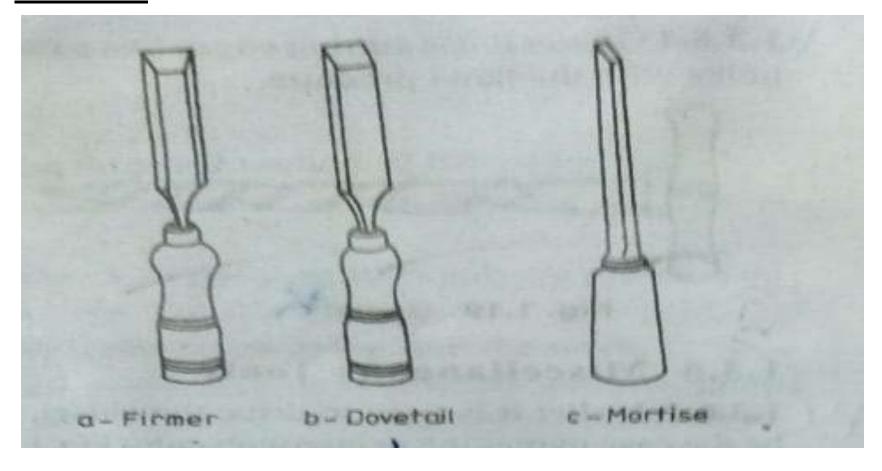

### **VEMU INSTITUTE OF TECHNOLOGY:: P.KOTHAKOTA**

Chittoor-Tirupathi National Highway, P.Kothakota, Near Pakala, Chittoor (Dt.), AP - 517112 (Approved by AICTE, New Delhi and Affliated to JNTUA, Anantapuramu)



### **DEPARTMENT OF MECHANICAL ENGINEERING**

### ENGINEERING WORKSHOPLAB - 20A03202 B.Tech : I BTECH- I&II sem

**Prepared By** 

Mr. G. SUDARSANA REDDY



### Steel rule:



### **Steel tape:**





## Marking and Mortise gauge





## Try - Square:





## **Planning Tools:**





## **Cross- cut and rip saw:**





## **Tenon saw:**







## **Compass saw:**





## **Chisels:**







# **Carpenter's brace:**





# Auger bit:





# **Hand drill:**





# 3 phase-4 wire supply:





## Circuit symbols for electric items (contd.);

| No. | Description                             | Symbol     | S. No. | Description       | Symbol |
|-----|-----------------------------------------|------------|--------|-------------------|--------|
| 1   | Main switch (Light)                     | Die        | 15     | Single tube light | 10/5   |
|     | Main switch (Power)                     | HP         | 16     | Double tube light | 10     |
|     | Meter                                   |            | 17     | Bell              | 1 52   |
| 1   | One way switch                          | 1          | 18     | Buzzer            | 1 25   |
| 5   | Two way switch