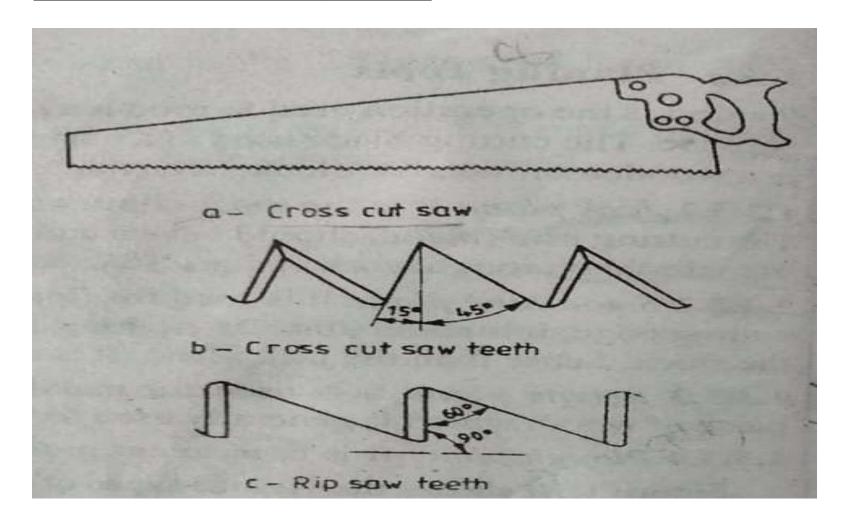

### **VEMU INSTITUTE OF TECHNOLOGY:: P.KOTHAKOTA**

Chittoor-Tirupathi National Highway, P.Kothakota, Near Pakala, Chittoor (Dt.), AP - 517112 (Approved by AICTE, New Delhi and Affliated to JNTUA, Anantapuramu)



### **DEPARTMENT OF MECHANICAL ENGINEERING**

### ENGINEERING WORKSHOPLAB - 20A03202 B.Tech : I BTECH- I&II sem

**Prepared By** 

Mr. G. SUDARSANA REDDY



### Steel rule:



### **Steel tape:**





## Marking and Mortise gauge





## Try - Square:





## **Planning Tools:**





## **Cross- cut and rip saw:**





## **Tenon saw:**







## **Compass saw:**





## **Chisels:**







# **Carpenter's brace:**





# Auger bit:





# **Hand drill:**





# 3 phase-4 wire supply:





## Circuit symbols for electric items (contd.);

| No. | Description                             | Symbol     | S. No. | Description       | Symbol |
|-----|-----------------------------------------|------------|--------|-------------------|--------|
| 1   | Main switch (Light)                     | Die        | 15     | Single tube light | 10/5   |
|     | Main switch (Power)                     | HP         | 16     | Double tube light | 10     |
|     | Meter                                   |            | 17     | Bell              | 1 52   |
| 1   | One way switch                          | 1          | 18