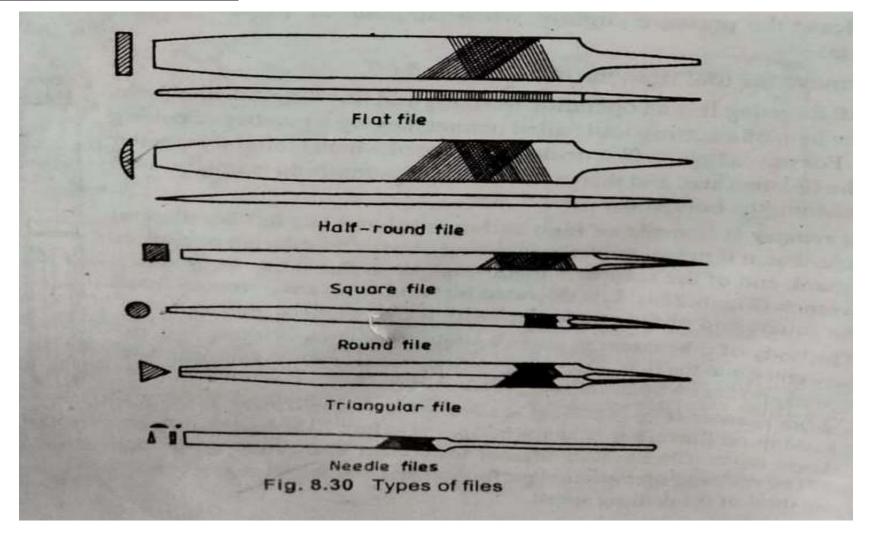

8   | Two pin socket with switch 5 Amp.       | DX         | 22     | Bracket fan       | -8     |
| 9   | Three pin socket with switch 5 Amp.     | X          | 23     | Exhaust fan       | 00 1   |
| 10  | T pin socket 15 Amp.                    | DX-        | 24     | Fan regulator     | 1 1    |
| 11  | Three pin socket with<br>switch 15 Amp. | DE-        | 25     | Earth             | == 11  |
| 12  | Bell push                               |            | 26     | Heater            |        |
| 13  | Single light pendent                    | 0,         | 27     | Fire alarm push   |        |
| 14  | Batten lamp holder                      | Onn        | 28     | Fire alarm bell   |        |



# **Bench vice:**





## Try – square:





## **Hand file:**





## **Types of files:**





## **Standard wire gauge:**





## **Stakes:**