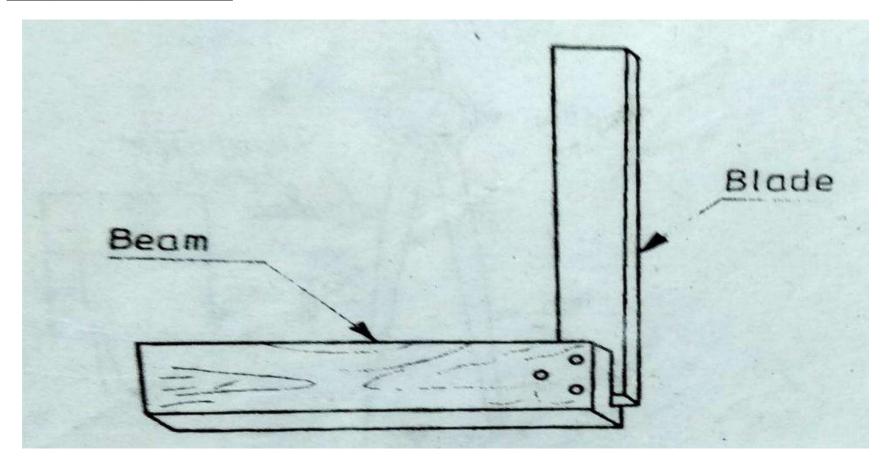

| 21     | Ceiling fan       | 00     |
| 8   | Two pin socket with switch 5 Amp.       | DX         | 22     | Bracket fan       | -8     |
| 9   | Three pin socket with switch 5 Amp.     | X          | 23     | Exhaust fan       | 00 1   |
| 10  | T pin socket 15 Amp.                    | DX-        | 24     | Fan regulator     | 1 1    |
| 11  | Three pin socket with<br>switch 15 Amp. | DE-        | 25     | Earth             | == 11  |
| 12  | Bell push                               |            | 26     | Heater            |        |
| 13  | Single light pendent                    | 0,         | 27     | Fire alarm push   |        |
| 14  | Batten lamp holder                      | Onn        | 28     | Fire alarm bell   |        |



# **Bench vice:**





## Try – square:





## **Hand file:**





## **Types of files:**





## **Standard wire gauge:**





## **Stakes:**