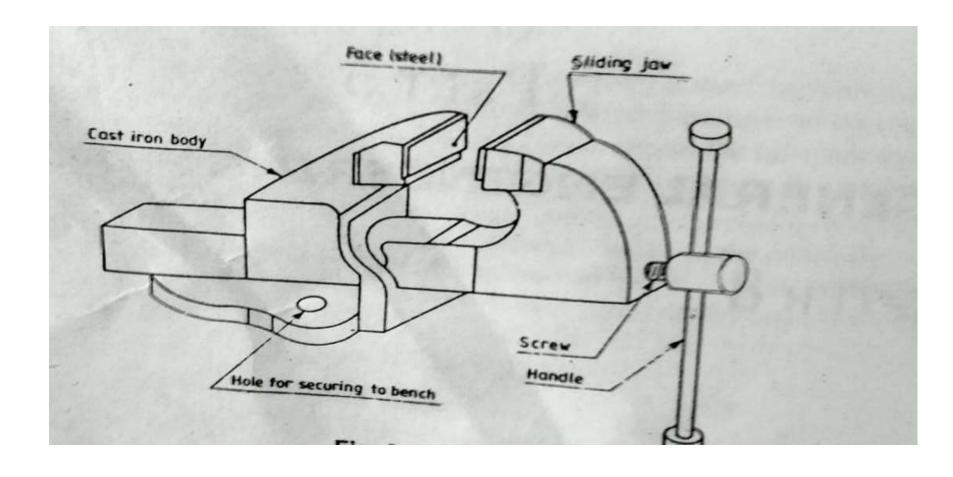

| X          | 21     | Ceiling fan       | 00     |
| 8   | Two pin socket with switch 5 Amp.       | DX         | 22     | Bracket fan       | -8     |
| 9   | Three pin socket with switch 5 Amp.     | X          | 23     | Exhaust fan       | 00 1   |
| 10  | T pin socket 15 Amp.                    | DX-        | 24     | Fan regulator     | 1 1    |
| 11  | Three pin socket with<br>switch 15 Amp. | DE-        | 25     | Earth             | == 11  |
| 12  | Bell push                               |            | 26     | Heater            |        |
| 13  | Single light pendent                    | 0,         | 27     | Fire alarm push   |        |
| 14  | Batten lamp holder                      | Onn        | 28     | Fire alarm bell   |        |



# **Bench vice:**





## Try – square:





## **Hand file:**





## **Types of files:**





## **Standard wire gauge:**





## **Stakes:**