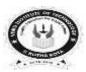

| X          | 21     | Ceiling fan       | 00     |
| 8   | Two pin socket with switch 5 Amp.       | DX         | 22     | Bracket fan       | -8     |
| 9   | Three pin socket with switch 5 Amp.     | X          | 23     | Exhaust fan       | 00 1   |
| 10  | T pin socket 15 Amp.                    | DX-        | 24     | Fan regulator     | 1 1    |
| 11  | Three pin socket with<br>switch 15 Amp. | DE-        | 25     | Earth             | == 11  |
| 12  | Bell push                               |            | 26     | Heater            |        |
| 13  | Single light pendent                    | 0,         | 27     | Fire alarm push   |        |
| 14  | Batten lamp holder                      | Onn        | 28     | Fire alarm bell   |        |



# **Bench vice:**





## Try – square:





## **Hand file:**





## **Types of files:**





## **Standard wire gauge:**





## **Stakes:**