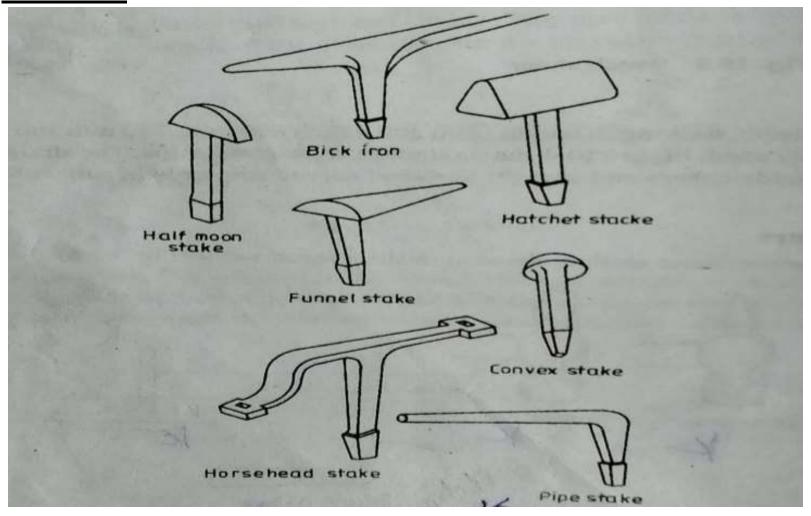

| 22     | Bracket fan       | -8     |
| 9   | Three pin socket with switch 5 Amp.     | X          | 23     | Exhaust fan       | 00 1   |
| 10  | T pin socket 15 Amp.                    | DX-        | 24     | Fan regulator     | 1 1    |
| 11  | Three pin socket with<br>switch 15 Amp. | DE-        | 25     | Earth             | == 11  |
| 12  | Bell push                               |            | 26     | Heater            |        |
| 13  | Single light pendent                    | 0,         | 27     | Fire alarm push   |        |
| 14  | Batten lamp holder                      | Onn        | 28     | Fire alarm bell   |        |



# **Bench vice:**





## Try – square:





## **Hand file:**





## **Types of files:**





## **Standard wire gauge:**





## **Stakes:**