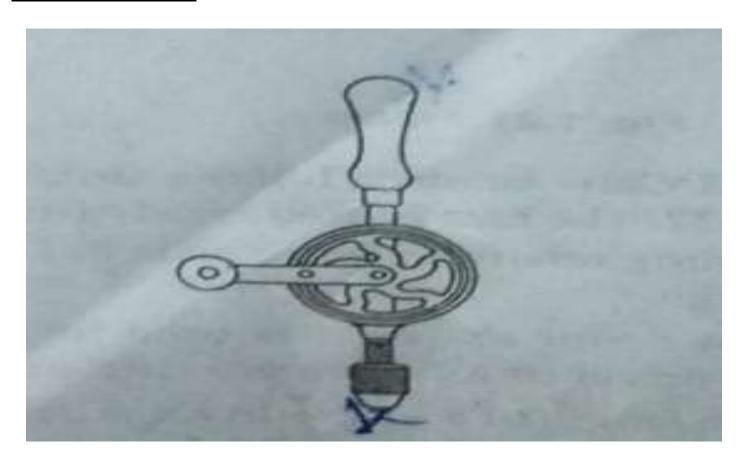

### **VEMU INSTITUTE OF TECHNOLOGY:: P.KOTHAKOTA**

Chittoor-Tirupathi National Highway, P.Kothakota, Near Pakala, Chittoor (Dt.), AP - 517112 (Approved by AICTE, New Delhi and Affliated to JNTUA, Anantapuramu)



### **DEPARTMENT OF MECHANICAL ENGINEERING**

### ENGINEERING WORKSHOPLAB - 20A03202 B.Tech : I BTECH- I&II sem

**Prepared By** 

Mr. G. SUDARSANA REDDY



### Steel rule:



### **Steel tape:**





## Marking and Mortise gauge





## Try - Square:





## **Planning Tools:**





## **Cross- cut and rip saw:**





## **Tenon saw:**







## **Compass saw:**





## **Chisels:**







# **Carpenter's brace:**





# Auger bit:





# **Hand drill:**





# 3 phase-4 wire supply:





## Circuit symbols for electric items (contd.);

| No. | Description                             | Symbol     | S. No. | Description       | Symbol |
|-----|-----------------------------------------|------------|--------|-------------------|--------|
| 1   | Main switch (Light)                     | Die        | 15     | Single tube light | 10/5   |
|     | Main switch (Power)                     | HP         | 16     | Double tube light | 10     |
|     | Meter                                   |            | 17     | Bell              | 1 52   |
| 1   | One way switch                          | 1          | 18     | Buzzer            | 1 25   |
| 5   | Two way switch                          | ~          | 10     | Horn              |        |
| 6   | La