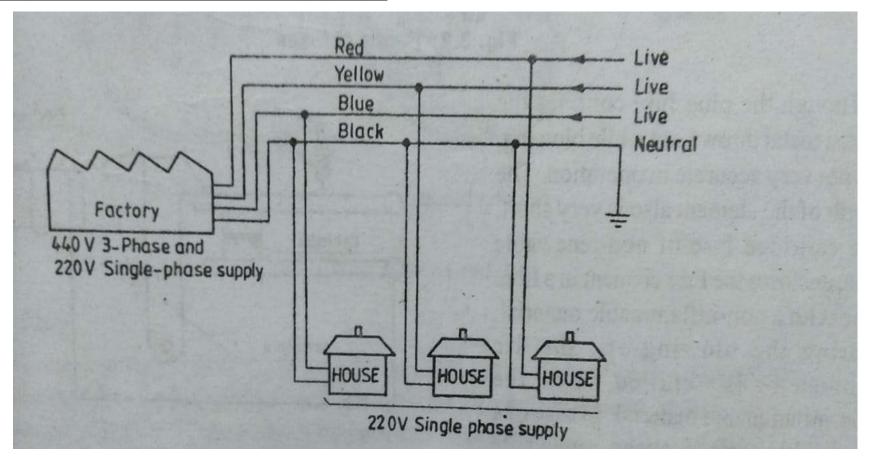

### **VEMU INSTITUTE OF TECHNOLOGY:: P.KOTHAKOTA**

Chittoor-Tirupathi National Highway, P.Kothakota, Near Pakala, Chittoor (Dt.), AP - 517112 (Approved by AICTE, New Delhi and Affliated to JNTUA, Anantapuramu)



### **DEPARTMENT OF MECHANICAL ENGINEERING**

### ENGINEERING WORKSHOPLAB - 20A03202 B.Tech : I BTECH- I&II sem

**Prepared By** 

Mr. G. SUDARSANA REDDY



### Steel rule:



### **Steel tape:**





## Marking and Mortise gauge





## Try - Square:





## **Planning Tools:**





## **Cross- cut and rip saw:**





## **Tenon saw:**







## **Compass saw:**





## **Chisels:**







# **Carpenter's brace:**





# Auger bit:





# **Hand drill:**





# 3 phase-4 wire supply:





## Circuit symbols for electric items (contd.);

| No. | Description                             | Symbol     | S. No. | Description       | Symbol |
|-----|-----------------------------------------|------------|--------|-------------------|--------|
| 1   | Main switch (Light)                     | Die        | 15     | Single tube light | 10/5   |
|     | Main switch (Power)                     | HP         | 16     | Double tube light | 10     |
|     | Meter                                   |            | 17     | Bell              | 1 52   |
| 1   | One way switch                          | 1          | 18     | Buzzer            | 1 25   |
| 5   | Two way switch                          | ~          | 10     | Horn              |        |
| 6   | Lamp