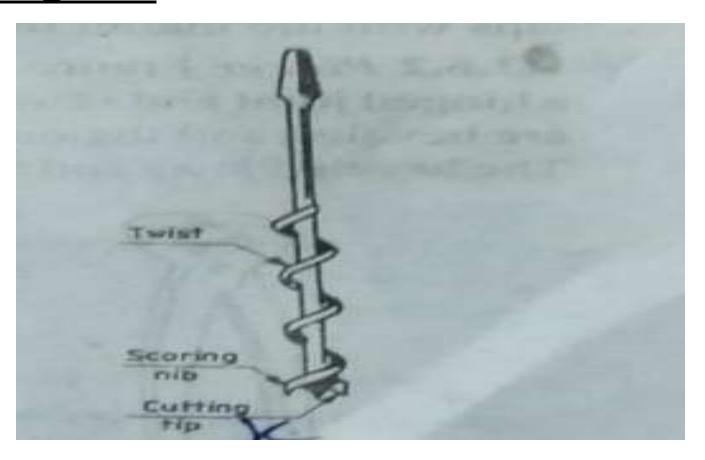

### **VEMU INSTITUTE OF TECHNOLOGY:: P.KOTHAKOTA**

Chittoor-Tirupathi National Highway, P.Kothakota, Near Pakala, Chittoor (Dt.), AP - 517112 (Approved by AICTE, New Delhi and Affliated to JNTUA, Anantapuramu)



### **DEPARTMENT OF MECHANICAL ENGINEERING**

### ENGINEERING WORKSHOPLAB - 20A03202 B.Tech : I BTECH- I&II sem

**Prepared By** 

Mr. G. SUDARSANA REDDY



### Steel rule:



### **Steel tape:**





## Marking and Mortise gauge





## Try - Square:





## **Planning Tools:**





## **Cross- cut and rip saw:**





## **Tenon saw:**







## **Compass saw:**





## **Chisels:**







# **Carpenter's brace:**





# Auger bit:





# **Hand drill:**





# 3 phase-4 wire supply:





## Circuit symbols for electric items (contd.);

| No. | Description                             | Symbol     | S. No. | Description       | Symbol |
|-----|-----------------------------------------|------------|--------|-------------------|--------|
| 1   | Main switch (Light)                     | Die        | 15     | Single tube light | 10/5   |
|     | Main switch (Power)                     | HP         | 16     | Double tube light | 10     |
|     | Meter                                   |            | 17     | Bell              | 1 52   |
| 1   | One way switch                          | 1          | 18     | Buzzer            | 1 25   |
| 5   | Two way switch                          | ~          | 10     | Horn