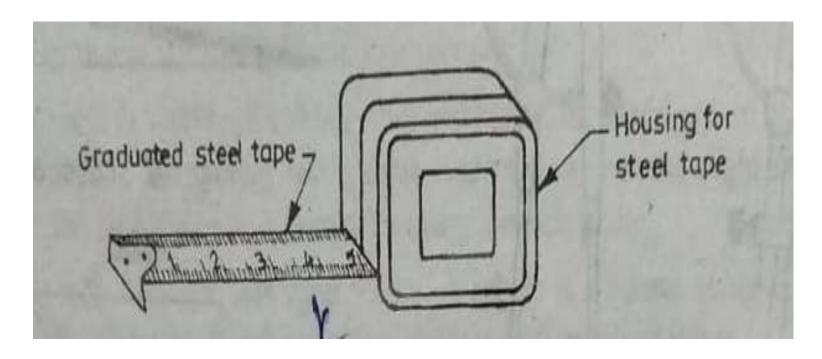

### **VEMU INSTITUTE OF TECHNOLOGY:: P.KOTHAKOTA**

Chittoor-Tirupathi National Highway, P.Kothakota, Near Pakala, Chittoor (Dt.), AP - 517112 (Approved by AICTE, New Delhi and Affliated to JNTUA, Anantapuramu)



### **DEPARTMENT OF MECHANICAL ENGINEERING**

### ENGINEERING WORKSHOPLAB - 20A03202 B.Tech : I BTECH- I&II sem

**Prepared By** 

Mr. G. SUDARSANA REDDY



### Steel rule:



### **Steel tape:**





## Marking and Mortise gauge





## Try - Square:





## **Planning Tools:**





## **Cross- cut and rip saw:**





## **Tenon saw:**







## **Compass saw:**





## **Chisels:**







# **Carpenter's brace:**





# Auger bit:





# **Hand drill:**





# 3 phase-4 wire supply:





## Circuit symbols for electric items (contd.);

| No. | Description                             | Symbol     | S. No. | Description       | Symbol |
|-----|-----------------------------------------|------------|--------|-------------------|--------|
| 1   | Main switch (Light)                     | Die        | 15     | Single tube light | 10/5   |
|     | Main switch (Power)                     | HP         | 16     | Double tube light | 10     |
|     | Meter                                   |